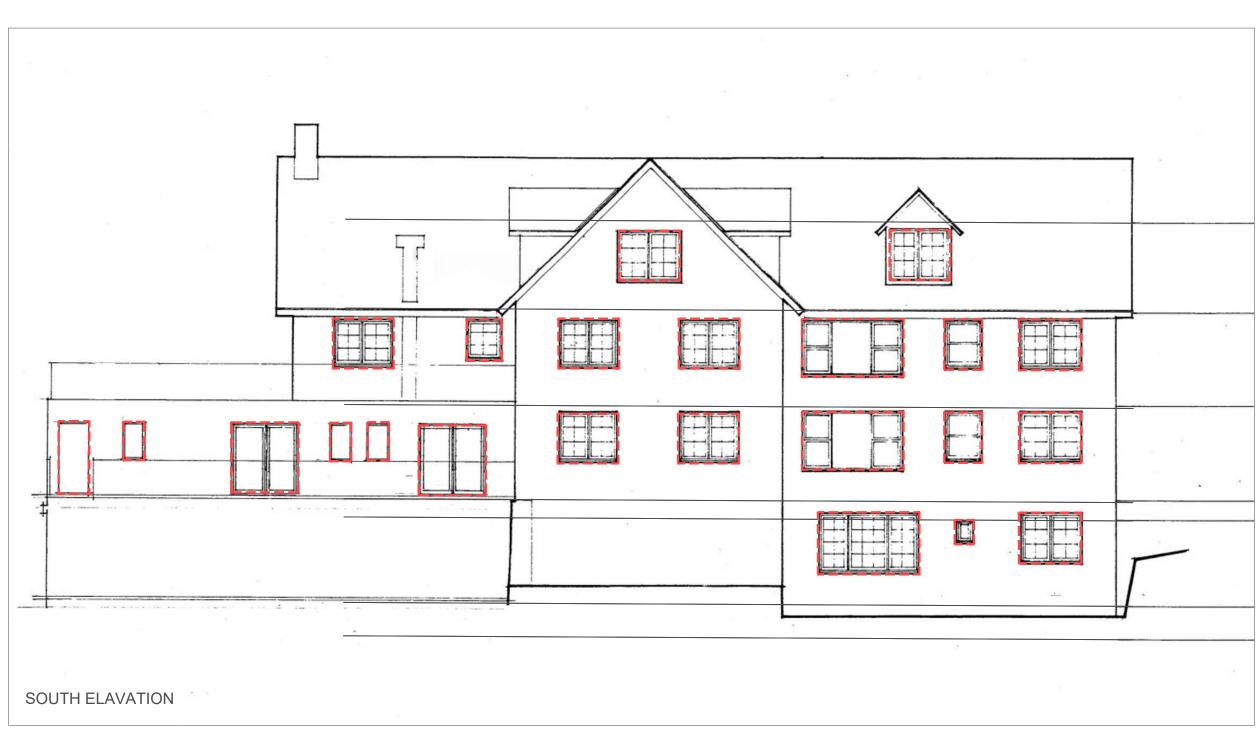

SITE LOCATION

NOTE: - INDIVIDUAL SITE BOUNDARYS ARE APPROX ONLY

existing timber windows are to be replaced with double glazed aluminium windows with matching fenestration (pane size etc.) - Openable portions of window to have fixed metal screens meeting requirements of clause D2.24 of BCA (NCC Vol. 1)

existing timber windows are to be replaced with double glazed aluminium windows with matching fenestration (pane size etc.) - Openable portions of window to have fixed metal screens meeting requirements of clause D2.24 of BCA (NCC Vol. 1)

NOTE: - INDIVIDUAL SITE BOUNDARYS ARE APPROX ONLY

existing timber windows are to be replaced with double glazed aluminium windows with matching fenestration (pane size etc.) - Openable portions of window to have fixed metal screens meeting requirements of clause D2.24 of BCA (NCC Vol. 1)