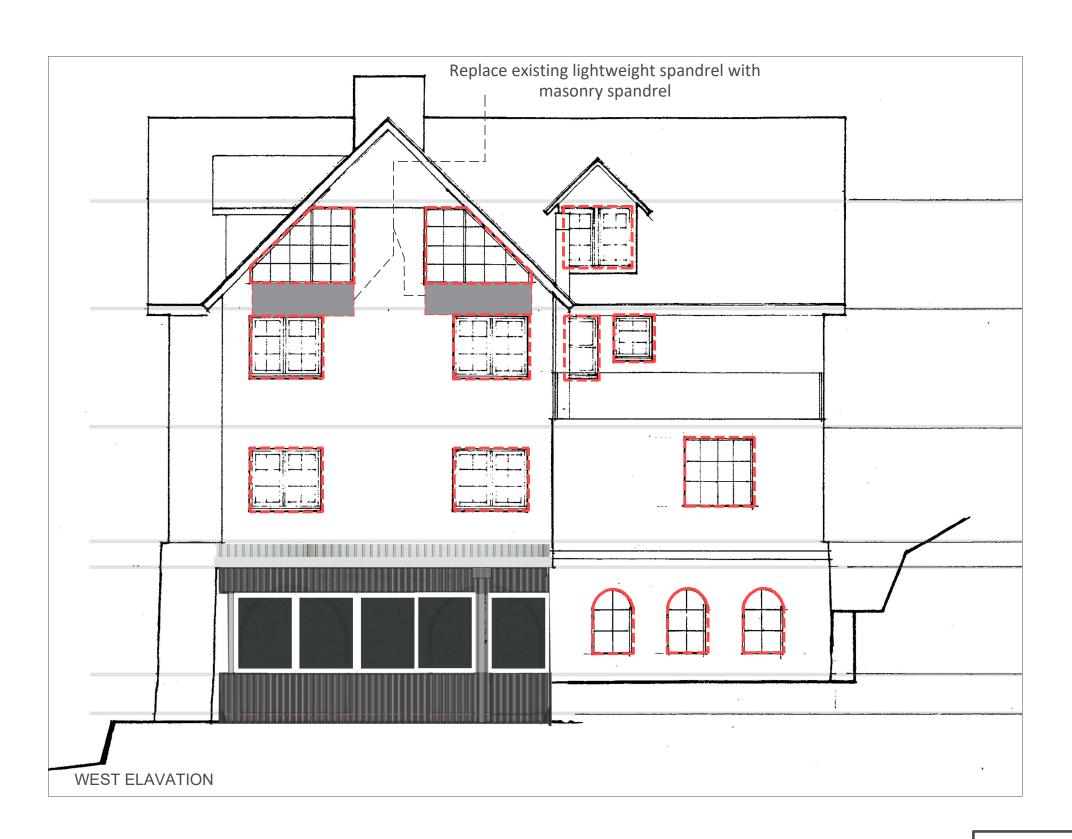

existing timber windows are to be replaced with double glazed aluminium windows with matching fenestration (pane size etc.) - Openable portions of window to have fixed metal screens meeting requirements of clause D2.24 of BCA (NCC Vol. 1)