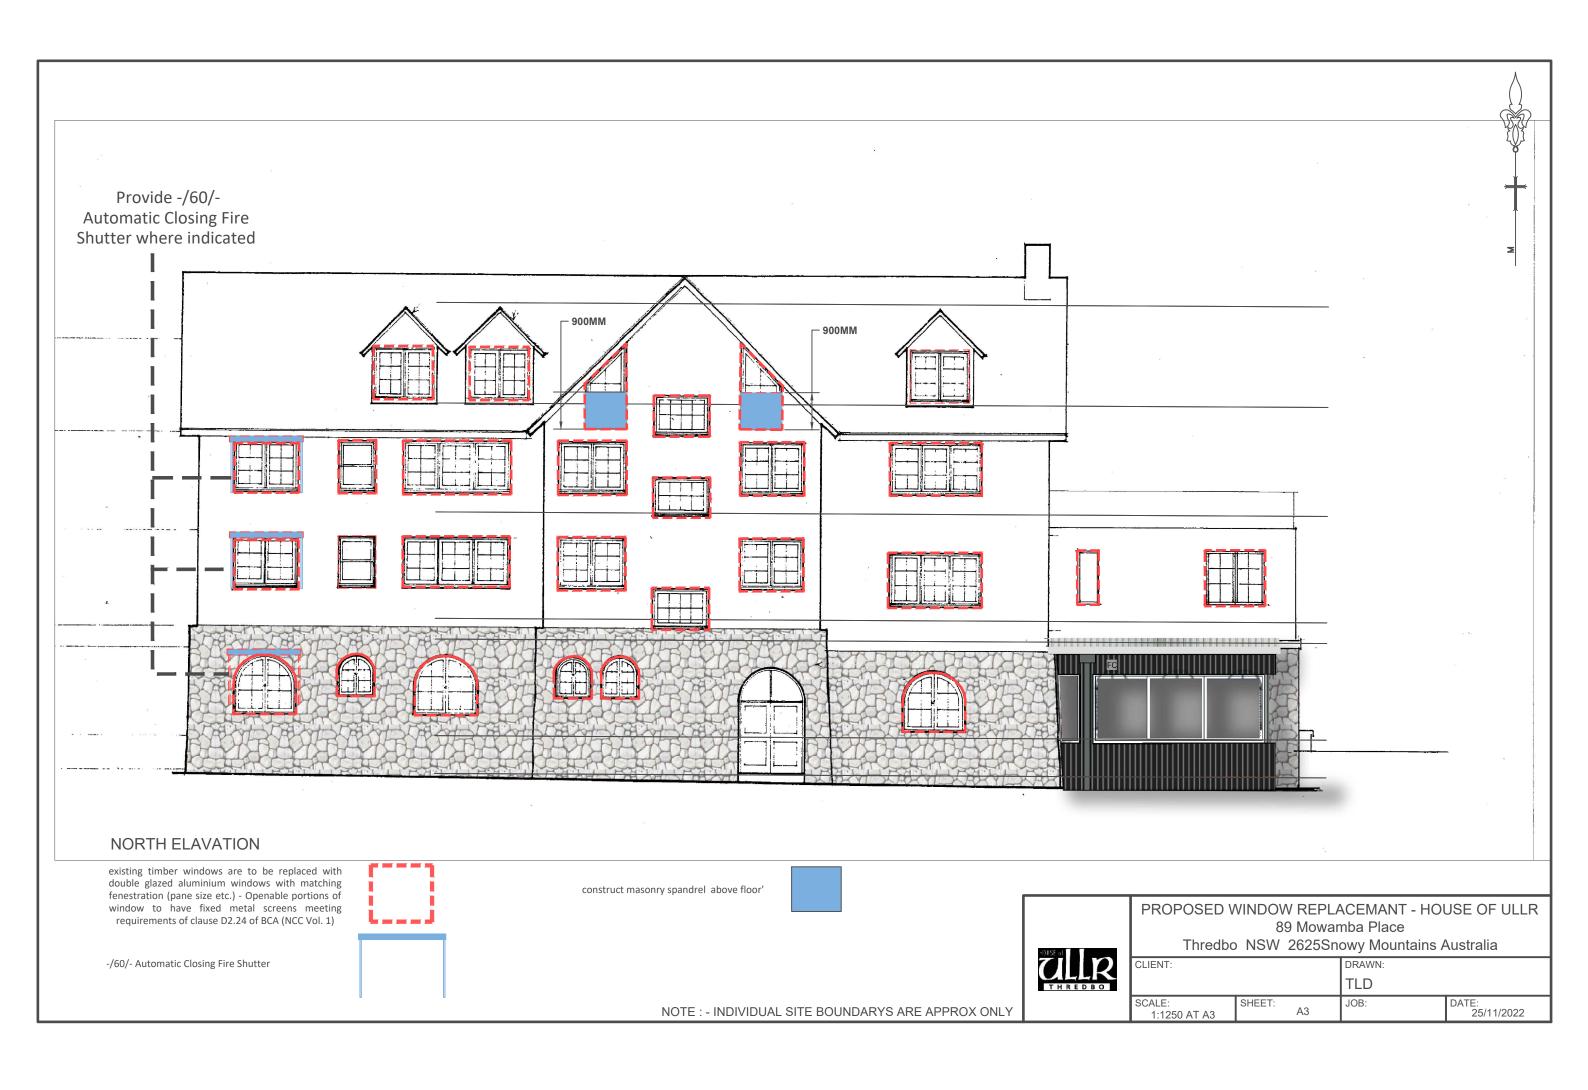

SITE LOCATION

NOTE: - INDIVIDUAL SITE BOUNDARYS ARE APPROX ONLY

existing timber windows are to be replaced with double glazed aluminium windows with matching fenestration (pane size etc.) - Openable portions of window to have fixed metal screens meeting requirements of clause D2.24 of BCA (NCC Vol. 1)

existing timber windows are to be replaced with double glazed aluminium windows with matching fenestration (pane size etc.) - Openable portions of window to have fixed metal screens meeting requirements of clause D2.24 of BCA (NCC Vol. 1)

-/60/- Automatic Closing Fire Shutter

PROPOSED WINDOW REPLACEMANT - HOUSE OF ULLR
89 Mowamba Place
Thredbo, NSW, 2625Snowy Mountains Australia

|                  | THEUD | 7 11011 | 202331 | lowy Mountains | Australia           |
|------------------|-------|---------|--------|----------------|---------------------|
| CLIENT:          |       |         |        | DRAWN:         |                     |
|                  |       |         |        | TLD            |                     |
| SCALE:<br>1:1250 | AT A3 | SHEET:  | A3     | JOB:           | DATE:<br>25/11/2022 |

NOTE: - INDIVIDUAL SITE BOUNDARYS ARE APPROX ONLY

existing timber windows are to be replaced with double glazed aluminium windows with matching fenestration (pane size etc.) - Openable portions of window to have fixed metal screens meeting requirements of clause D2.24 of BCA (NCC Vol. 1)