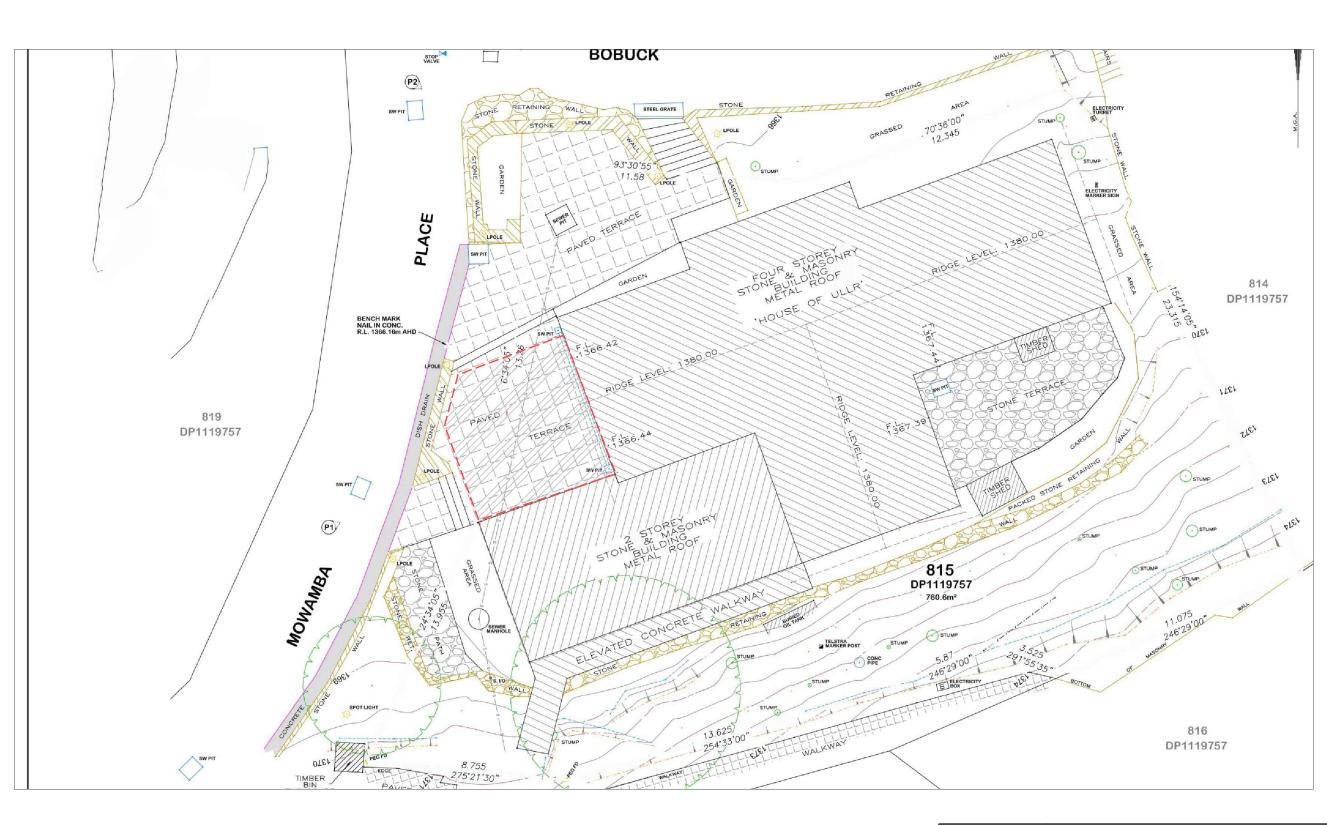

SITE LOCATION

NOTE: - INDIVIDUAL SITE BOUNDARYS ARE APPROX ONLY

existing timber windows are to be replaced with double glazed aluminium windows with matching fenestration (pane size etc.) - Openable portions of window to have fixed metal screens meeting requirements of clause D2.24 of BCA (NCC Vol. 1)

NOTE: - INDIVIDUAL SITE BOUNDARYS ARE APPROX ONLY

existing timber windows are to be replaced with double glazed aluminium windows with matching fenestration (pane size etc.) - Openable portions of window to have fixed metal screens meeting requirements of clause D2.24 of BCA (NCC Vol. 1)