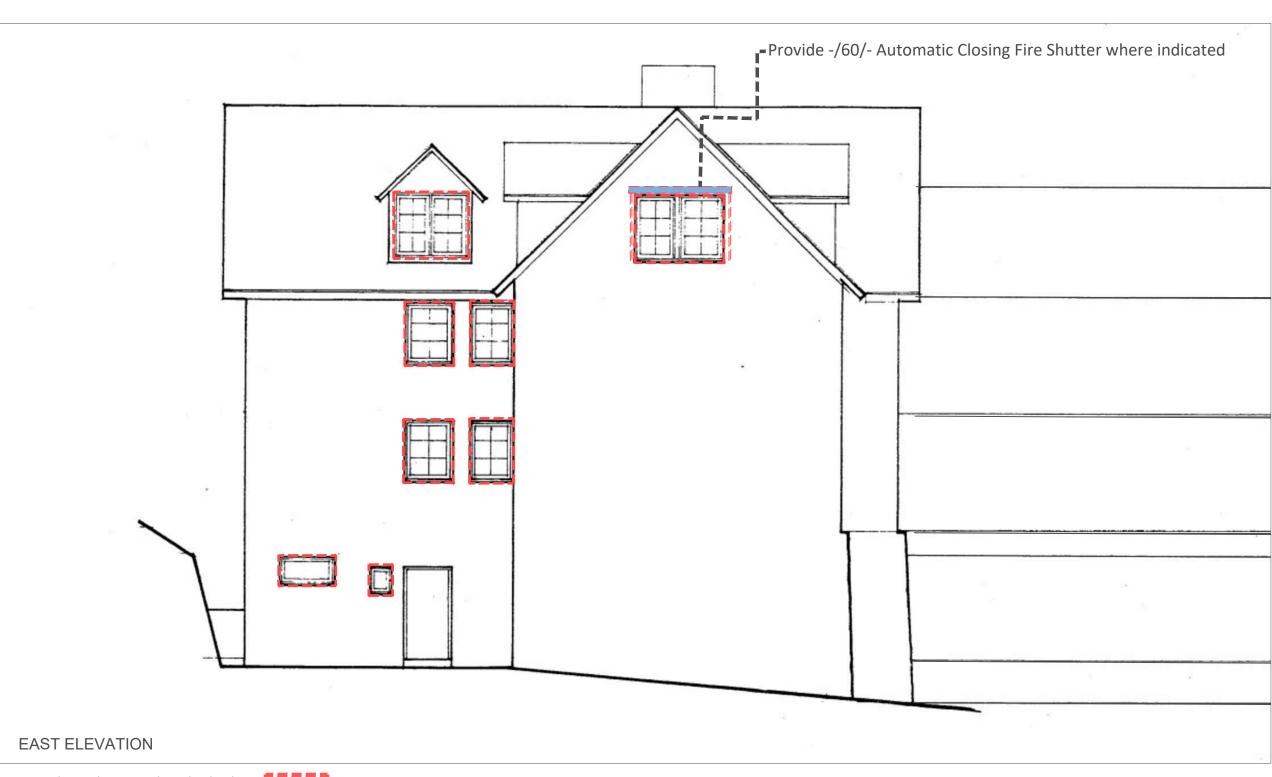

-/60/- Automatic Closing Fire Shutter

PROPOSED WINDOW REPLACEMANT - HOUSE OF ULLR
89 Mowamba Place
Thredbo, NSW, 2625Snowy Mountains Australia

|                  | THEUD | 7 11011 | 202331 | lowy Mountains | Australia           |
|------------------|-------|---------|--------|----------------|---------------------|
| CLIENT:          |       |         |        | DRAWN:         |                     |
|                  |       |         |        | TLD            |                     |
| SCALE:<br>1:1250 | AT A3 | SHEET:  | A3     | JOB:           | DATE:<br>25/11/2022 |